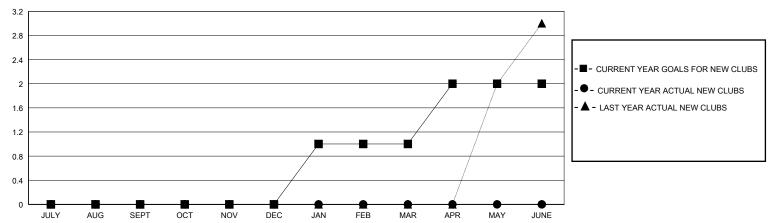

## District 4 L5

Results as of: 9/30/2024

| GMT:                  |               | GMT CA    |               |                       |                       |                         |                                                    |  |
|-----------------------|---------------|-----------|---------------|-----------------------|-----------------------|-------------------------|----------------------------------------------------|--|
|                       | Club          | s         |               | Members               |                       |                         |                                                    |  |
| RESULTS FOR 2024-2025 |               |           |               | RESULTS FOR 2024-2025 |                       |                         |                                                    |  |
| QUARTER               | NEW CLUB GOAL | NEW CLUBS | DROPPED CLUBS | QUARTER MEMB          | ER GROWTH NET<br>GOAL | MEMBER GROWTH<br>ACTUAL | DROPPED<br>MEMBERS ACTUAL<br>(including transfers) |  |
| JULY/AUG/SEPT         | 0             | 0         | 1             | JULY/AUG/SEPT         | 40                    | 47                      | 58                                                 |  |
| OCT/NOV/DEC           | 0             | 0         | 0             | OCT/NOV/DEC           | 30                    | 0                       | 0                                                  |  |
| JAN/FEB/MAR           | 1             | 0         | 0             | JAN/FEB/MAR           | 40                    | 0                       | 0                                                  |  |
| APR/MAY/JUNE          | 1             | 0         | 0             | APR/MAY/JUNE          | 30                    | 0                       | 0                                                  |  |