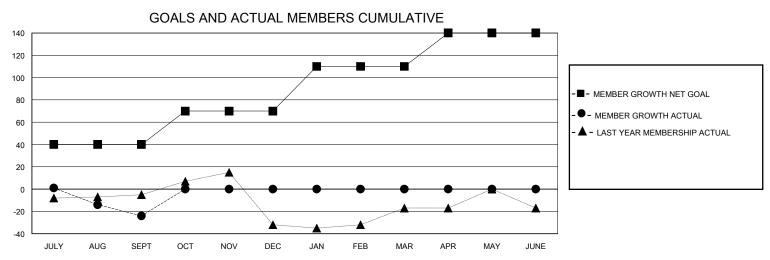

## District 4 L5

Results as of: 9/30/2024

| GMT:                  |               | GMT CA    |               |                       |                       |                         |                                                    |  |
|-----------------------|---------------|-----------|---------------|-----------------------|-----------------------|-------------------------|----------------------------------------------------|--|
|                       | Club          | s         |               | Members               |                       |                         |                                                    |  |
| RESULTS FOR 2024-2025 |               |           |               | RESULTS FOR 2024-2025 |                       |                         |                                                    |  |
| QUARTER               | NEW CLUB GOAL | NEW CLUBS | DROPPED CLUBS | QUARTER MEMB          | ER GROWTH NET<br>GOAL | MEMBER GROWTH<br>ACTUAL | DROPPED<br>MEMBERS ACTUAL<br>(including transfers) |  |
| JULY/AUG/SEPT         | 0             | 0         | 1             | JULY/AUG/SEPT         | 40                    | 47                      | 58                                                 |  |
| OCT/NOV/DEC           | 0             | 0         | 0             | OCT/NOV/DEC           | 30                    | 0                       | 0                                                  |  |
| JAN/FEB/MAR           | 1             | 0         | 0             | JAN/FEB/MAR           | 40                    | 0                       | 0                                                  |  |
| APR/MAY/JUNE          | 1             | 0         | 0             | APR/MAY/JUNE          | 30                    | 0                       | 0                                                  |  |